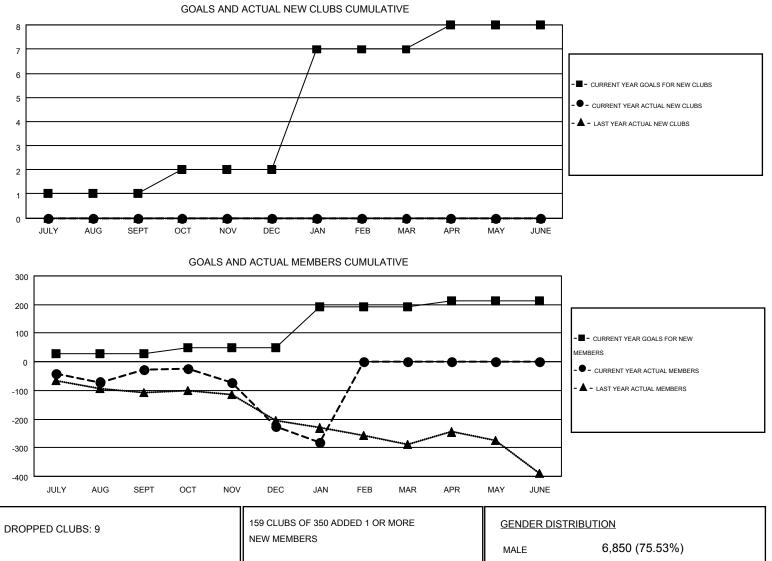

#### GMT: HAL GRIFFIN

| GMT CA 1 |
|----------|
|----------|

|               |                  | Clubs             |                  |                  | Members               |                    |                                        |                    |                  |  |
|---------------|------------------|-------------------|------------------|------------------|-----------------------|--------------------|----------------------------------------|--------------------|------------------|--|
|               | RESUL            | LTS FOR 2015-2016 |                  |                  | RESULTS FOR 2015-2016 |                    |                                        |                    |                  |  |
| QUARTER       | NEW CLUB<br>GOAL | NEW CLUBS         | DROPPED<br>CLUBS | NET<br>GAIN/LOSS | QUARTER               | NEW MEMBER<br>GOAL | CHARTER AND<br>NEW<br>MEMBERS<br>ADDED | DROPPED<br>MEMBERS | NET<br>GAIN/LOSS |  |
| JULY/AUG/SEPT | 1                | 0                 | 3                | -3               | JULY/AUG/SEPT         | 29                 | 233                                    | 261                | -28              |  |
| OCT/NOV/DEC   | 1                | 0                 | 5                | -5               | OCT/NOV/DEC           | 21                 | 140                                    | 339                | -199             |  |
| JAN/FEB/MAR   | 5                | 0                 | 1                | -1               | JAN/FEB/MAR           | 143                | 77                                     | 131                | -54              |  |
| APR/MAY/JUNE  | 1                | 0                 | 0                | 0                | APR/MAY/JUNE          | 19                 | 0                                      | 0                  | 0                |  |

|                 |     |                       | MALE                | 6,850 (75.53%)<br>2,219 (24.47%) |       |
|-----------------|-----|-----------------------|---------------------|----------------------------------|-------|
| DROPPED MEMBERS |     |                       |                     | 2,210 (24.4776)                  |       |
| DECEASED        | 74  | CLICK HERE FOR HEALTH |                     |                                  |       |
| CLUB CANCELLED  | 34  | ASSESSMENT DATA       | FAMILY UNIT MEMBERS | 6                                | 1,526 |
| OTHER           | 623 |                       | HEAD OF HOUSEHOLD   |                                  | 746   |
| TOTAL           | 731 |                       | NON-HEAD OF HOUSE   | HOLD                             | 780   |
|                 |     |                       |                     | _                                |       |